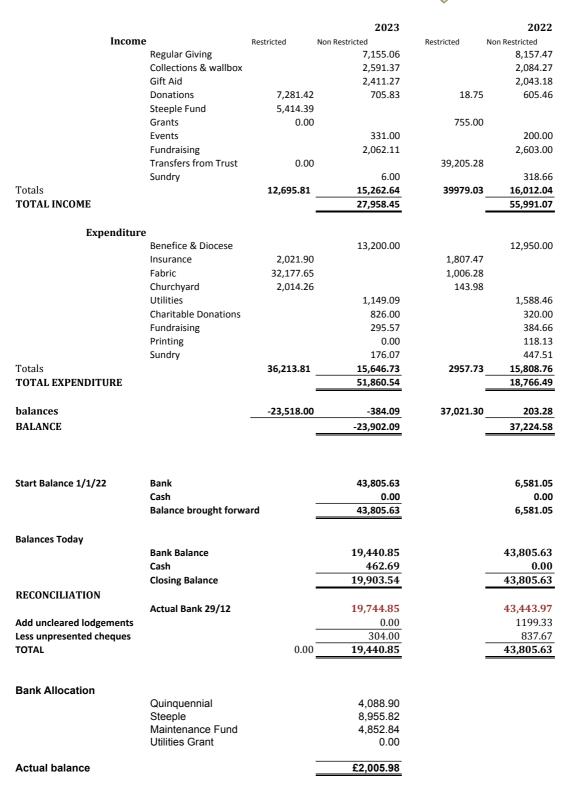

# Financial Statement Report for the year ending December 2023

During 2023 the Benefice paid £62,497.30 to the diocese as our Parish Share. This is 90% of our full share. Most parishes either matched their 2022 contribution or exceeded it. We need to work hard to pay our full parish share in 2024.

Other costs were paid in full funded by £6508.50 from Wedding & Funeral fees, £6,064 from Benefice Fundraising, £1248 from the Rogation.

The balance in the books at the end of the year was  $\pounds 6,177$ , of this  $\pounds 447$  is ring fenced for the choir; we are awaiting a final payment from the Diocese of  $\pounds 467$  for services during the interregnum.

We have agreed a Benefice budget of £14,100. This covers secretarial pay, organist, and mission and ministry costs and includes £5,000 towards the share.

Accounts prepared by Alice Palmer Approved for examination by the Astwell Benefice Finance Committee on 15<sup>th</sup> January 2024. Accepted by the Benefice Church Council 30<sup>th</sup> January 2024